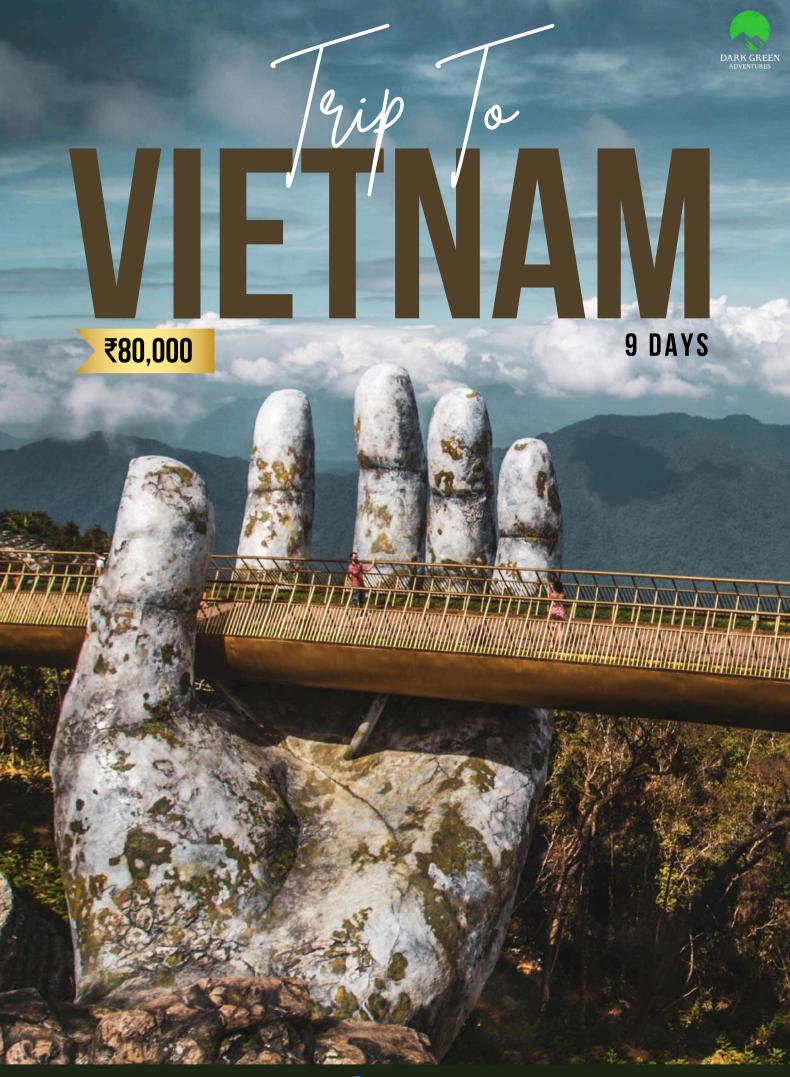

- Excursion day to Ba-Na hills.
- -Cable car ride to the hills
- -Golden hands bridge
- French Village and Fantasy Park
- Buffet lunch at Arapang

Day Five

- Fly to Hanoi, reach hostel in the afternoon
- Unique water puppet show
- Taste authentic coffee of Hanoi