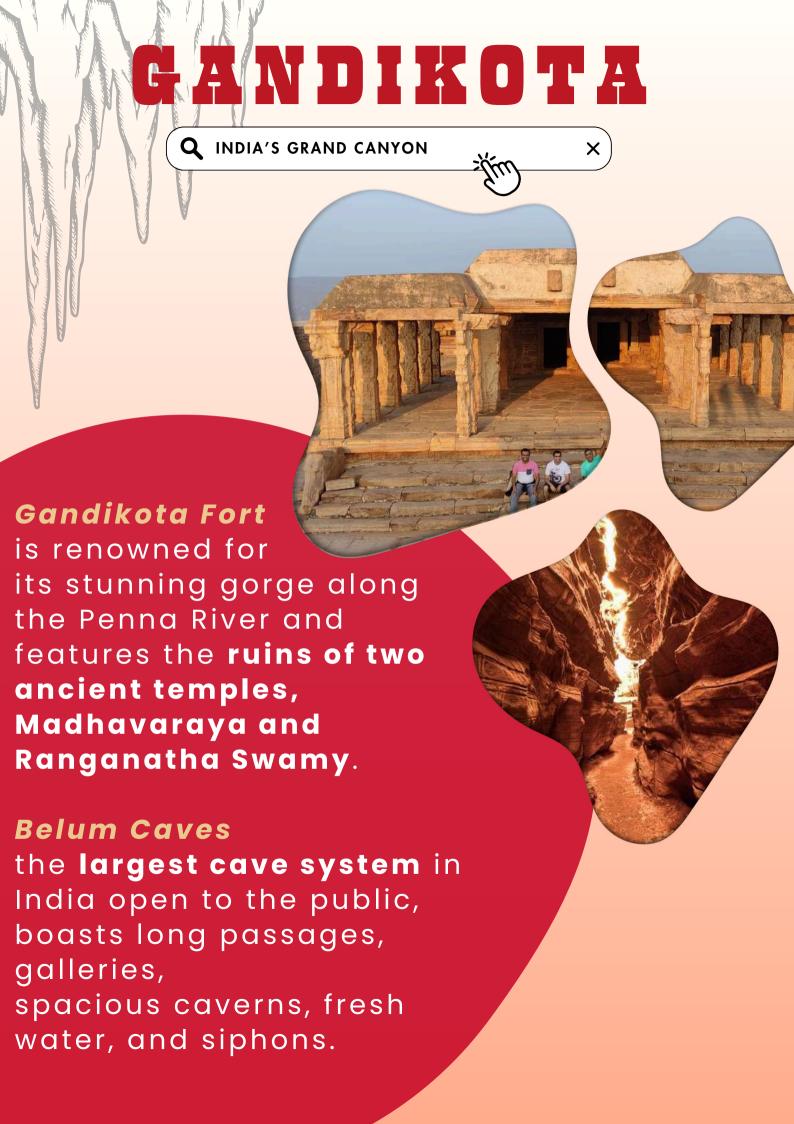

## GANDIKOTA

#### DAY 1:

Reach **Tadipatri** in morning & have breakfast

Reach Hotel near Gandikota and get fresh

Explore Gandikota fort, Jumma Masjid etc.

Enjoy Sunset view from Grand Canyon of India

#### DAY 2:

Watch sunrise from the Grand Canyon

Explore the Ranganathaswamy Temple, Madhavaraya Temple, etc

Move to Belum; **Explore Belum Caves**; Board 22160 MAS CSMT