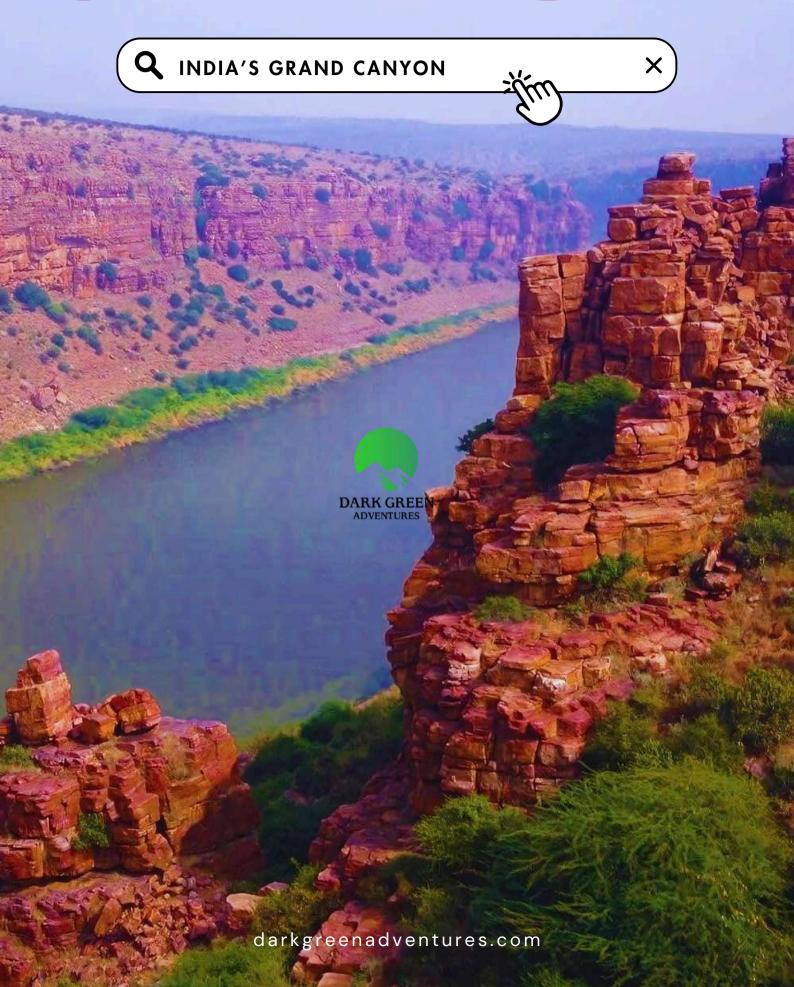

#### DAY 1:

Reach **Tadipatri** in morning & have breakfast

Reach Hotel near Gandikota and get fresh

Explore Gandikota fort, Jumma Masjid etc.

Enjoy Sunset view from Grand Canyon of India

#### DAY 2:

Watch sunrise from the Grand Canyon

Explore the Ranganathaswamy Temple, Madhavaraya Temple, etc

Move to Belum; **Explore Belum Caves**; Board 22160 MAS CSMT